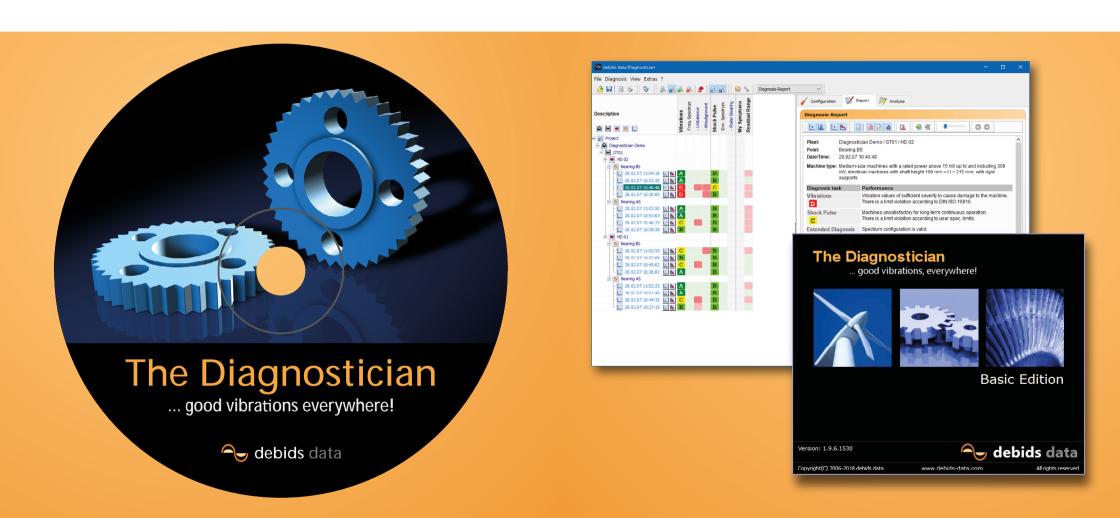

Minimal Configuration

Through the consistent use of market-established standards (e.g. DIN ISO 10816, ...) the configuration work per machine is in most cases reduced to a few mouse clicks.

Lightning fast diagnosis

The search algorithms optimised for speed detect all irregularities in a breathtakingly short amout of time.

Professional presentation

You determine which results you want to see by means of the viewing filter and you can produce professional diagnosis reports for yourself and your customer via the report generator.